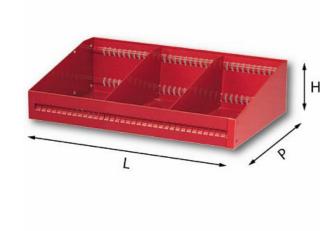

## **INCLINED SHELF**

# 5003 RIC1

- Inclined shelf with 2 removable dividers
- To combine with the uprights of line 5003 ME
- Supplied with anti-slip rubber mat

### Family details

| Code      | LxPxH mm    | Weight kg | Quantity for packaging |
|-----------|-------------|-----------|------------------------|
| U50030041 | 435x375x185 | 3,5       | 1                      |